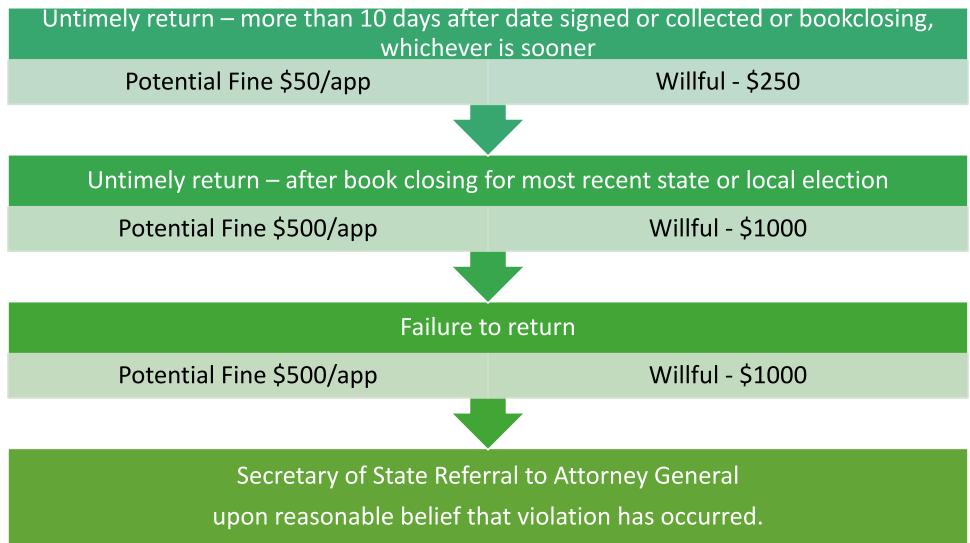

## Key Non-Compliance Activities

- Failure to register as a 3PVRO
- Failure to place unique 3PVRO identifier on back of collected application(s)
- Failure to date back of collected application (s)
- Failure to timely return collected application(s)
  - No later than 10 days after collection or
  - By registration deadline (book closing) for an upcoming election, whichever is earlier

## Consequences for Voter ...

- If application is untimely submitted or never submitted by 3PVRO:
  - Voter is not registered for election
  - Voter cannot vote
  - Voter is not able to change party affiliation in time to vote for party race(s) in primary election
  - Voter encounters problems at the polling place during Early Voting or Election Day

### Consequences for 3PVRO . . .