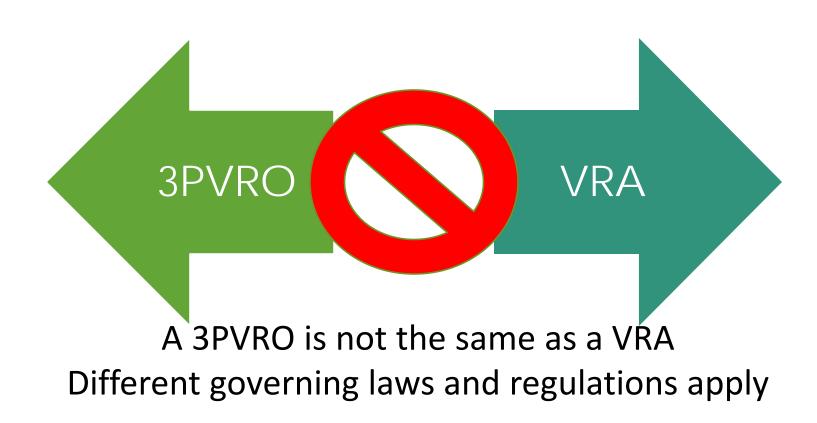

#### **3PVRO**

- Any person or entity who collects one or more paper voter registration applications once or more often:
  - Private individuals
  - Non-profit corporations
  - Political organizations
  - Other groups
- Reference: s. 97.0575 Fla. Stat. and Rule 1S-2.042, F.A.C.

#### **NOT A 3PVRO**

- Only distributes blank applications
- Only collects applications from spouse, child, or parent
- Is an employee or agent of:
  - Division of Elections
  - Supervisor of Elections
  - Any office that issues driver license or state identification card
  - Voter Registration Agencies (VRAs) designated by federal or state laws